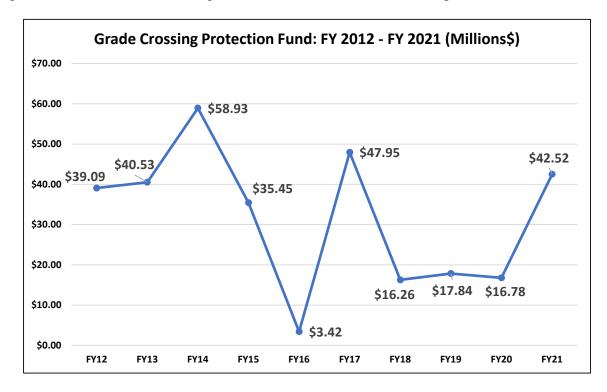

#### GCPF Over Time

Since the establishment of the GCPF in 1955, virtually every public highway-rail crossing in Illinois has received support from the Fund. Over two thousand passive signed crossings have received Yield signs and enhanced retro-reflective striping; over 3,000 crossings with train activated flashing light signals have received remote monitoring ability along with LED lights to replace incandescent lights; over 2,000 crossings have been upgraded from passive warning signs to train activated warning devices. Figure 5 provides a graphical summary of the amount of GCPF ordered by the Commission between Fiscal Year 2012 and Fiscal Year 2021.

Figure 5. Total Grade Crossing Protection Fund: FY 2012 through FY 2021.