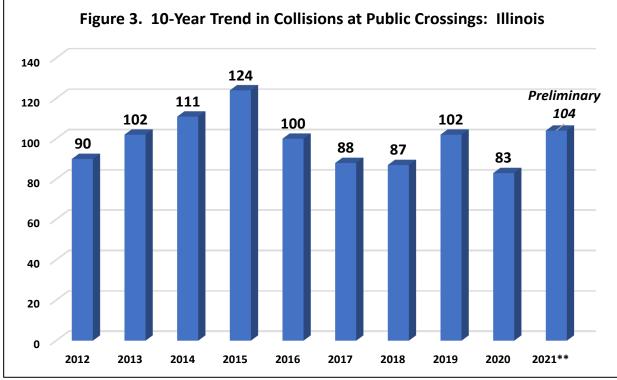

#### 2021 IN REVIEW - Collisions and Casualties

In 2021, preliminary statistics indicate there were 104 collisions at public highway-rail crossings in Illinois, compared to 83 in 2020, a 25.3 percent increase. National preliminary figures for 2021 indicate 1,761 collisions occurred at public highway-rail crossings compared to 1,576 in 2020, an increase of 11.7 percent.