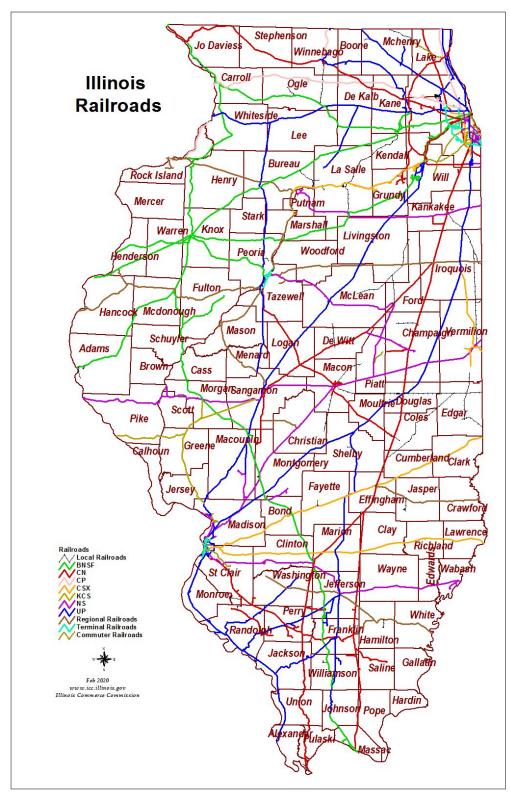

#### **RAILROAD CROSSING SAFETY – THE THREE E'S**

Illinois is one of the key transportation hubs in the nation. With approximately 7,400 miles of railroad track, its rail system is the country's second largest, including the nation's largest rail freight hub in Chicago. Illinois has the nation's third largest highway system, with 147,071 miles of highways, streets and roads and 26,834 bridges as of December 2020. Figure 1 provides a map highlighting the extensive railroad network of Illinois. The network is operated by 91 railroads or industries providing rail service to ports and industrial facilities.

Figure 1. Illinois Railroad Map.

Both the rail and highway systems are among the most heavily used in the nation in terms of volume of traffic, with much of the traffic concentrated in the Chicago metropolitan region. There, the urban mass transit system provided over 232.8 million passenger trips in 2020 (pre-pandemic 2019 was 549.7 passenger trips) over an extensive network of bus and rail routes.