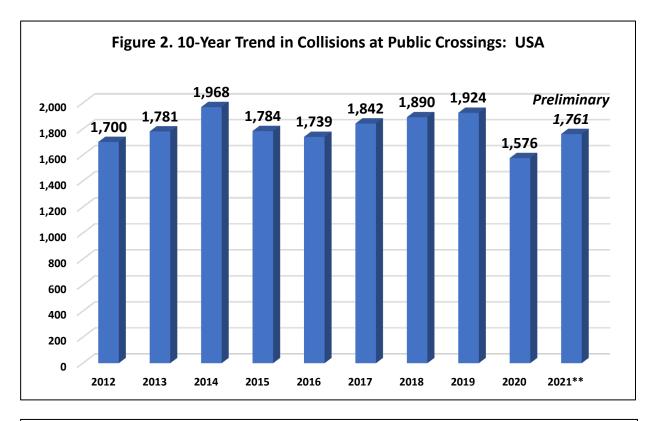

#### 2021 IN REVIEW - Collisions and Casualties

In 2021, preliminary statistics indicate there were 104 collisions at public highway-rail crossings in Illinois, compared to 83 in 2020, a 25.3 percent increase. National preliminary figures for 2021 indicate 1,761 collisions occurred at public highway-rail crossings compared to 1,576 in 2020, an increase of 11.7 percent.

Data Source: Federal Railroad Administration. 2021\*\* is an ICC estimate for the full-year of 2021 as FRA data was only available through November when this report was prepared.

The general public commonly thinks of grade crossing collisions as involving trains colliding with cars, and in most incidents that is the case; however, each year a substantial number of collisions involve motor vehicles driving into the sides of trains. In 2021, 28.8% of all collisions involved cars driving into the sides of trains, a percentage which has remained constant over the years. The 30 vehicle-into-train collisions in 2021 resulted in ten injuries and four fatalities.