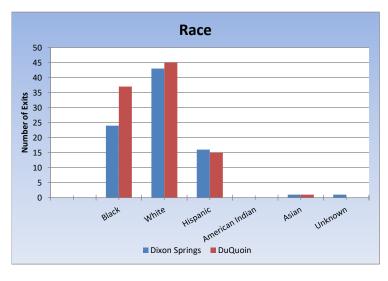

| Race            | Dixon Springs | DuQuoin | Total |
|-----------------|---------------|---------|-------|
| Black           | 24            | 37      | 61    |
| White           | 43            | 45      | 88    |
| Hispanic        | 16            | 15      | 31    |
| American Indian | 0             | 0       | 0     |
| Asian           | 1             | 1       | 2     |
| Unknown         | 1             | 0       | 1     |
| Total           | 85            | 98      | 183   |