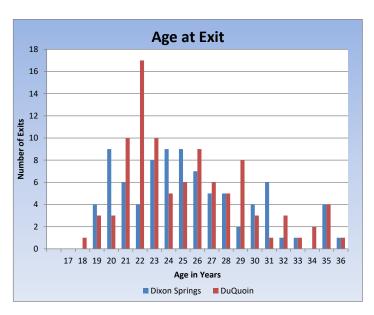

| Age at Exit in years | Dixon Springs DuQuoin |    | Total |
|----------------------|-----------------------|----|-------|
| 17                   | 0                     | 0  | 0     |
| 18                   | 0                     | 1  | 1     |
| 19                   | 4                     | 3  | 7     |
| 20                   | 9                     | 3  | 12    |
| 21                   | 6                     | 10 | 16    |
| 22                   | 4                     | 17 | 21    |
| 23                   | 8                     | 10 | 18    |
| 24                   | 9                     | 5  | 14    |
| 25                   | 9                     | 6  | 15    |
| 26                   | 7                     | 9  | 16    |
| 27                   | 5                     | 6  | 11    |
| 28                   | 5                     | 5  | 10    |
| 29                   | 2                     | 8  | 10    |
| 30                   | 4                     | 3  | 7     |
| 31                   | 6                     | 1  | 7     |
| 32                   | 1                     | 3  | 4     |
| 33                   | 1                     | 1  | 2     |
| 34                   | 0                     | 2  | 2     |
| 35                   | 4                     | 4  | 8     |
| 36                   | 1                     | 1  | 2     |
| Total                | 85                    | 98 | 183   |