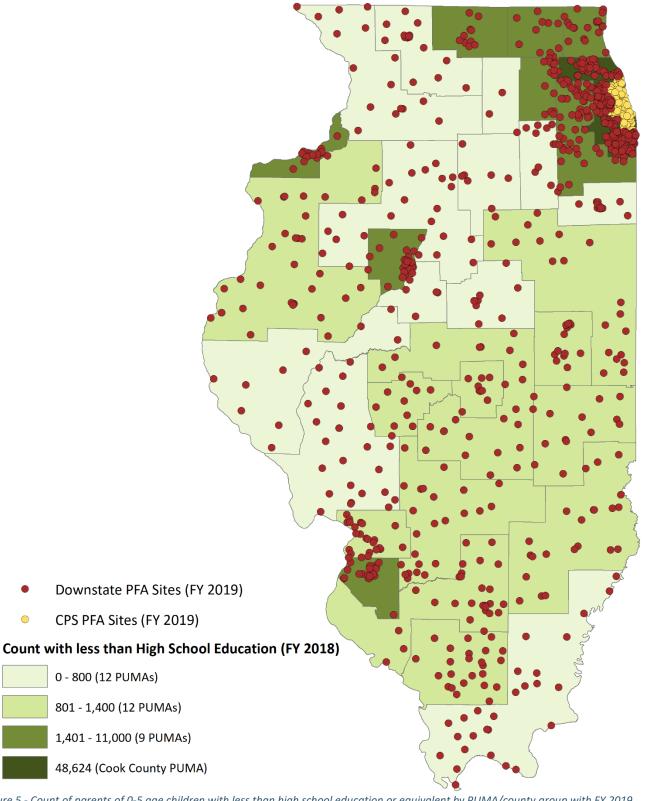

## **Geographical Need – Education**

Parents of 0-5 Age Children with less than a High School Education or Equivalent by PUMA/County Group with PFA Site Overlay

Figure 5 - Count of parents of 0-5 age children with less than high school education or equivalent by PUMA/county group with FY 2019 PFA sites