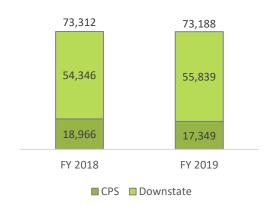

#### **Program Quality**

Program quality remains a key focus of Early Childhood programs across the state<sup>1</sup>. Over 75% of all programs monitored in both FY 2018 and FY 2019 received the highest possible award (Gold) (ExceleRate Illinois). 98% of all programs monitored (269 in FY2018 and 185 in FY 2019) were awarded silver or higher. Figure 3 displays the mix of awards over the previous two fiscal years.

Figure 2 - Circle of Quality award percentage of all programs evaluated in FY 2018 and FY 2019

<sup>&</sup>lt;sup>1</sup> Does not include CPS or DCFS licensed facilities. These entities provide their own monitoring and quality recognition assessment.

Table 5 - ExceleRate Illinois QRIS awards granted in FY 2018 and FY 2019

|             | FY 2018       |                  | FY 2019       |                  |
|-------------|---------------|------------------|---------------|------------------|
|             | Program Count | Percent of Total | Program Count | Percent of Total |
| Gold        | 202           | 75.1%            | 144           | 77.8%            |
| Silver      | 61            | 22.7%            | 36            | 19.5%            |
| Bronze      | 6             | 2.2%             | 5             | 2.7%             |
| Grand Total | 269           | 100.0%           | 185           | 100.0%           |