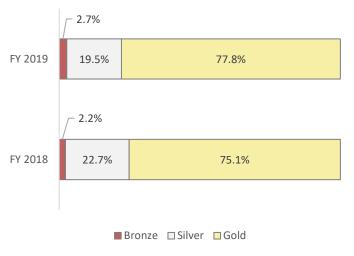

## **Geographical Need for Services**

Research shows that two primary factors can contribute to a child's future academic stagnation, when present at an early age: **poverty** and **limited parental education**. In addition to correlating with lower academic achievement, these factors are more likely to be present in the lives of children with multiple other risk factors (e.g, single-parent household, primary home language other than English). (Rathbyn, West, & Walston, 2005)

The next two pages include an overlay of FY 2019 PFA sites on top of poverty and education data by county/PUMA<sup>4</sup> throughout the state of Illinois. FY 2018 is the most recent data available for both poverty and education data used in the following figures.

## **Geographical Need – Poverty**

### Children Living at or below Federal Poverty Level by County with PFA Site Overlay

Figure 4 - Count of children at or below 100% FPL by county with FY 2019 PFA sites