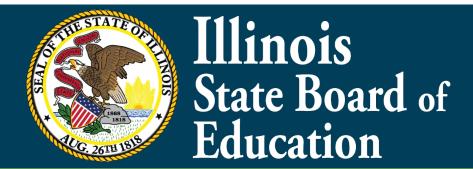

#### **Enrollment Counts**

Enrollments remained nearly flat from FY 2018 to FY 2019 as shown in Figure 1. Downstate programs saw a jump of 1,500 children with a similar decrease in children served by CPS between the two fiscal years. Downstate enrollments continue a recent trend of increasing service levels over the past 4 years (54,568 in FY 2016 and 54,633 in FY 2017).

Figure 1 - Number of participating children served in FY 2018 and FY 2019 split by CPS and Downstate