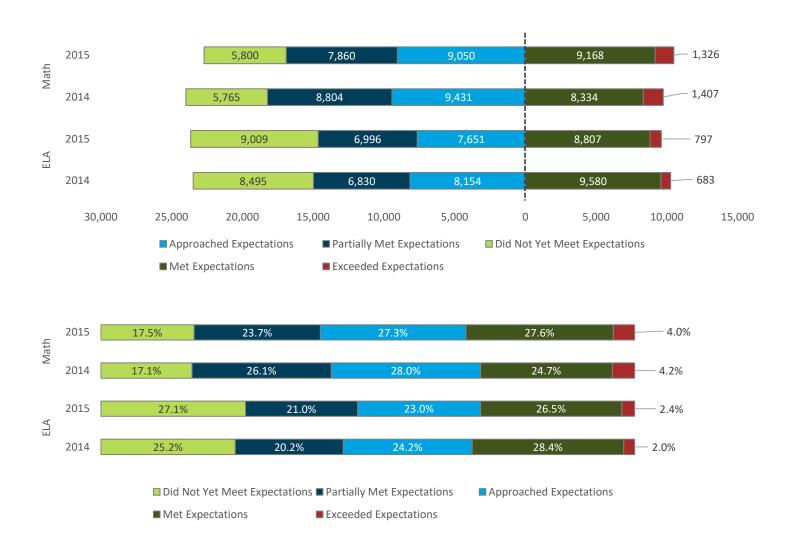

Figure 6 - Count (top) and percentage (bottom) of PARCC achievement results for children previously enrolled in a PFA program